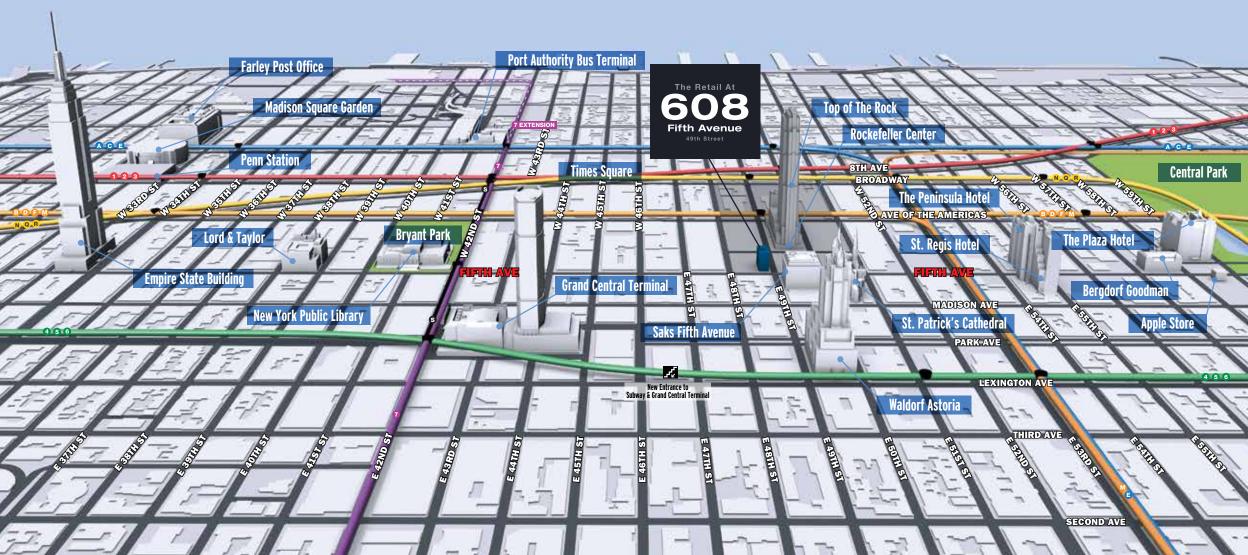

# FIFTH AVENUE, NEW YORK CITY

Fifth Avenue is the premier luxury retail district in North America—boasting flagship stores and boutiques for some of the world's most elite department stores and designers, luxury jewelers, exquisite restaurants, and internationally renowned hotels.

608 Fifth Avenue sits in the heart of the largest office market in the world. Approximately 410 million square feet of office space exists in New York City, of which 392 million is located in Manhattan. Manhattan's office inventory is greater than the next 5 largest U.S. markets combined and features some of the most iconic and desired office properties in the world.

608 Fifth Avenue's central location in the Midtown Manhattan submarket places it at the epicenter for business and activity in the world.