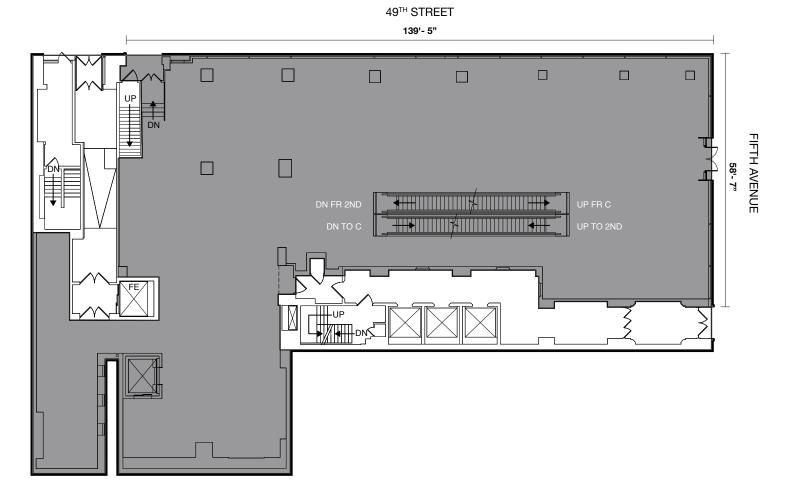

## **FLOOR PLAN**

**GROUND LEVEL** 

AVAILABLE SPACE: 10,172 SF CEILING HEIGHT: 17'-4"

### AVAILABLE SPACE: 11,565 SF CEILING HEIGHT: 18'-6"

49<sup>™</sup> STREET