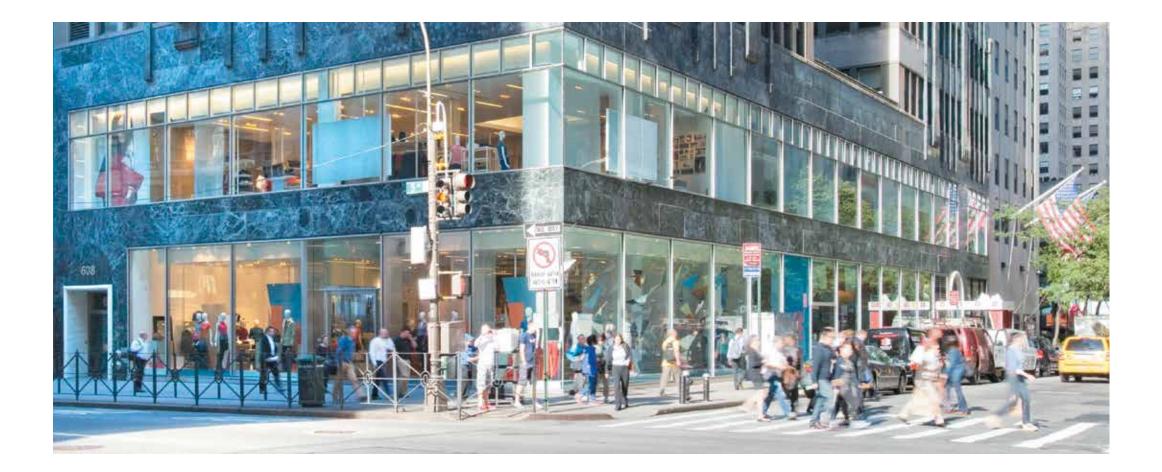

# The Retail At 608 Fifth Avenue

# PRIME RETAIL OPPORTUNITY

Boasting **20,000 - 45,000 square feet** of large-scale retail, 608 Fifth Avenue sits prominently on the world's most coveted shopping corridor. Located on the corner of **Fifth Avenue** and 49th Street in Rockefeller Center, the retail space gives way to **59 feet of frontage** on Fifth Avenue and 140 feet of frontage on 49th Street. Proximity to some of the **world's best shopping, hotels, and dining** are only a few of the exclusive benefits accompanying this **prime retail location**.