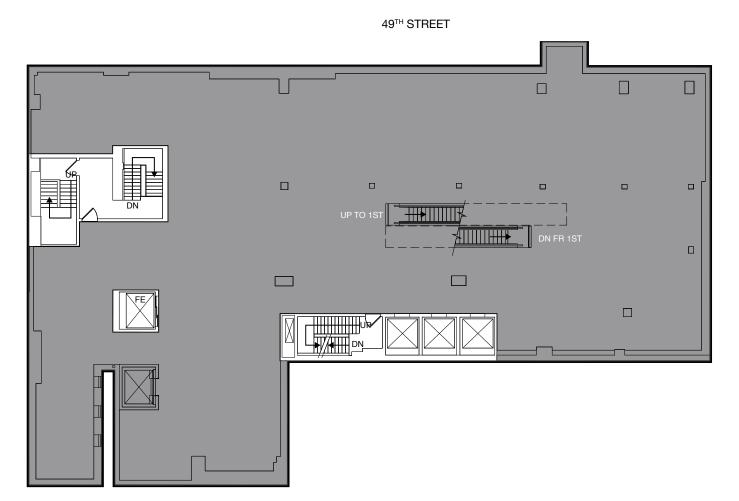

### **FLOOR PLAN**

SECOND LEVEL

AVAILABLE SPACE: 10,750 SF CEILING HEIGHT: 12'-6"