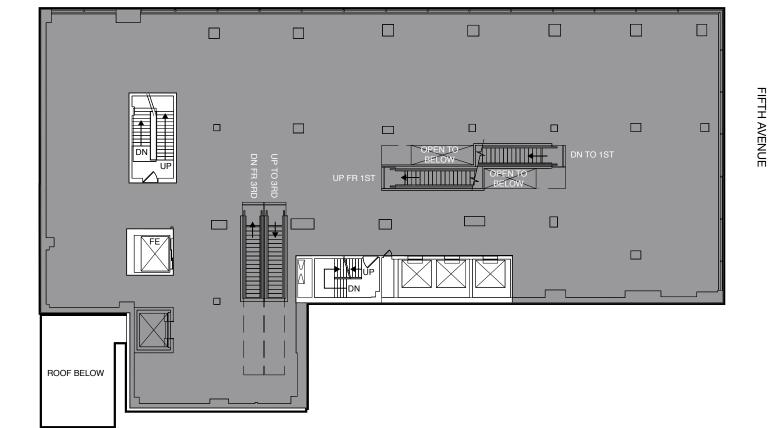

pulation of ultra high net worth individuals with 7,720 people in the area with a net worth of \$30 million or more.

608 Fifth Avenue sits in the heart of the largest office market in the world. Approximately 410 million square feet of office space exists in New York City, of which 392 million is located in Manhattan. Manhattan's office inventory is greater than the next 5 largest U.S. markets combined and features some of the most iconic and desired office properties in the world.

608 Fifth Avenue's central location in the Midtown Manhattan submarket places it at the epicenter for business and activity in the world.

# THE RETAIL OPPORTUNITY

## **FLOOR PLAN**

**GROUND LEVEL** 

AVAILABLE SPACE: 10,172 SF CEILING HEIGHT: 17'-4"



### AVAILABLE SPACE: 11,565 SF CEILING HEIGHT: 18'-6"



49<sup>™</sup> STREET

### **FLOOR PLAN**

SECOND LEVEL

AVAILABLE SPACE: 10,750 SF CEILING HEIGHT: 12'-6"

## FLOOR PLAN

THIRD LEVEL

### ROOF BELOW ╡╢╢╢ FE ROOF BELOW

49<sup>™</sup> STREET

FIFTH AVENUE

### AVAILABLE SPACE: 11,800 SF CEILING HEIGHT: 15'-3"

**FLOOR PLAN** 

CELLAR LEVEL





### ABOUT VORNADO REALTY TRUST

Vornado Realty Trust is a preeminent owner, manager and developer of office, retail and residential assets. Its portfolio of over 100 million square feet includes nationally recognized properties such as The Bloomberg Tower and the New York Stock Exchange headquarters in New York City, the retail block front of 1540 Broadway in Times Square, the 555 California Street skyscraper in San Francisco, and the historic Merchandise Mart in Chicago.

Vornado Realty Trust i