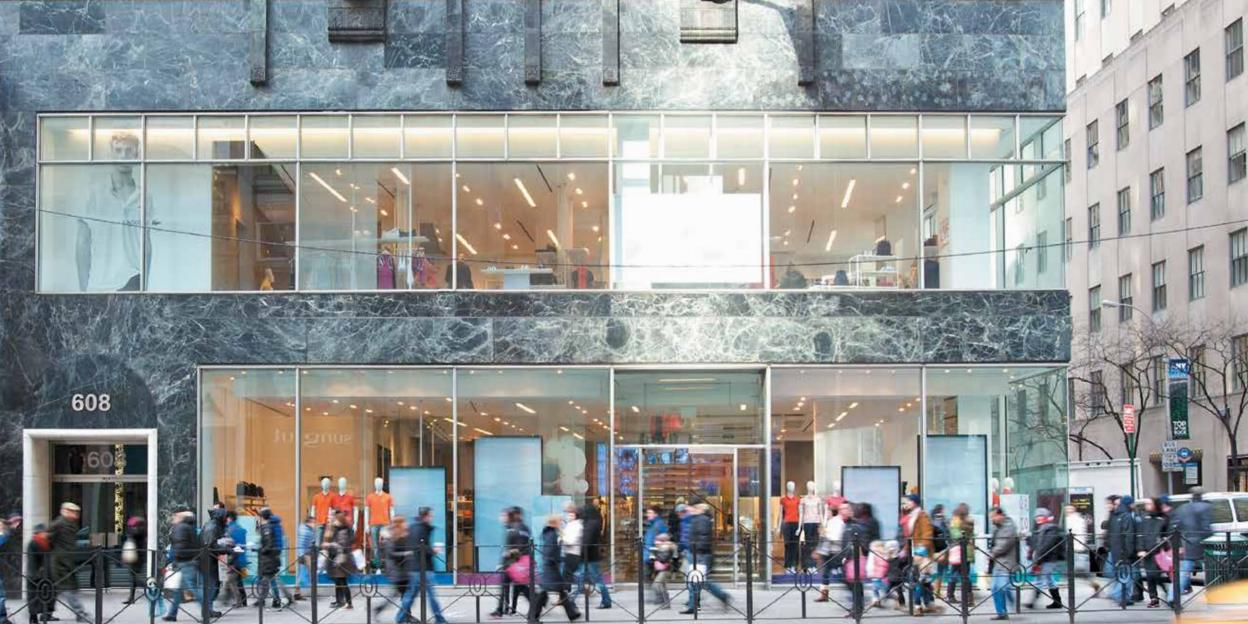

# The Retail At 608 Fifth Avenue

# PRIME RETAIL OPPORTUNITY

Boasting **20,000 - 45,000 square feet** of large-scale retail, 608 Fifth Avenue sits prominently on the world's most coveted shopping corridor. Located on the corner of **Fifth Avenue** and 49th Street in Rockefeller Center, the retail space gives way to **59 feet of frontage** on Fifth Avenue and 140 feet of frontage on 49th Street. Proximity to some of the **world's best shopping, hotels, and dining** are only a few of the exclusive benefits accompanying this **prime retail location**.